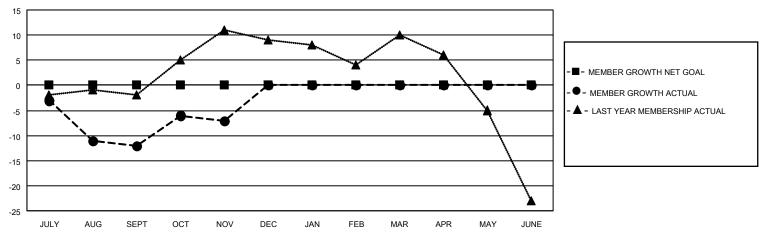

#### GOALS AND ACTUAL MEMBERS CUMULATIVE

| DROPPED CLUBS: 0 |    | 13 CLUBS OF 47 ADDED 1 OR<br>MORE NEW MEMBERS | GENDER DISTRIBUTION            |              |  |
|------------------|----|-----------------------------------------------|--------------------------------|--------------|--|
|                  |    | WORE NEW WEINBERS                             | MALE                           | 823 (64.00%) |  |
|                  |    |                                               | FEMALE                         | 463 (36.00%) |  |
| DROPPED MEMBERS  |    |                                               | NON BINARY                     | 0 (0.00%)    |  |
|                  |    |                                               | PREFER NOT TO ANSWER 0 (0.00%) |              |  |
| DECEASED         | 13 |                                               |                                |              |  |
| CLUB CANCELLED   | 0  | CLICK HERE FOR CUMULATIVE                     | TOTAL FAMILY UNIT MEMBERS      | ; 148        |  |
| OTHER            | 37 | MEMBERSHIP DATA                               |                                |              |  |
| TOTAL            | 50 |                                               | FAMILY MEMBERS PAYING HAI      | F DUES 76    |  |
|                  |    |                                               |                                |              |  |